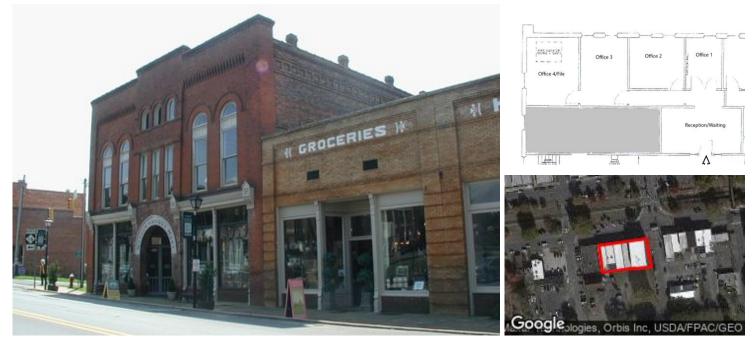

## **Downtown Waxhaw Office Space For Lease**

101 W South Main Street, Waxhaw, NC, 28173

Office: Mixed Use For Lease

Prepared on September 06, 2023 1 of 1 Listings

## Description

Great office suite at the heart of historic downtown Waxhaw. 3-4 offices with reception area. Common area bathrooms. 2nd floor walk-up above the Waxhaw Antique Mart. Walking distance to shopping and restaurants throughout the downtown area.