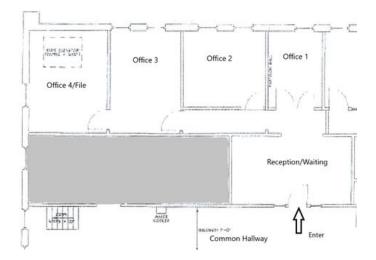

### Listing Details | Office For Lease

| Suite                 | 7                    | Rent Esc. Desc. | 4%          |
|-----------------------|----------------------|-----------------|-------------|
| Sublease              | No                   | Renewal         | Yes         |
| Total Available Space | 1,000 SF             | Divisible       | Not present |
| Min Div/Max Contig    | Not present/1,000 SF | Vacant          | Yes         |
| Asking Rate           | \$21.00 Annual/SF    | Vacant Date     | 8/01/2023   |
| Monthly Rate          | \$1,750              | Available Date  | 8/23/2023   |
| Lease Type            | Gross                | Days On Market  | 34 days     |
| Expenses              | -                    | Date Listed     | 8/03/2023   |
| Possession            | Now                  | Last Modified   | 9/06/2023   |
| Lease Terms           | 3-year minimum       | Listing ID      | 38618505    |
| Signage               | None                 | Offices         | 4           |
| Show Instructions     | Call broker          | Restrooms       | 2           |
| Rent Esc. Type        | Annual Percentage    | Parking Spaces  | -           |

## Description

Great office suite at the heart of historic downtown Waxhaw. 3-4 offices with reception area. Common area bathrooms. 2nd floor walk-up above the Waxhaw Antique Mart. Walking distance to shopping and restaurants throughout the downtown area.