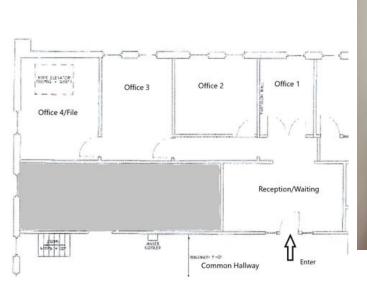

## Description

Great office suite at the heart of historic downtown Waxhaw. 3-4 offices with reception area. Common area bathrooms. 2nd floor walk-up above the Waxhaw Antique Mart. Walking distance to shopping and restaurants throughout the downtown area.

### Listing Details | Office For Lease

| Suite                 | 7                    | Rent Esc. Desc. | 4%          |
|-----------------------|----------------------|-----------------|-------------|
| Sublease              | No                   | Renewal         | Yes         |
| Total Available Space | 1,000 SF             | Divisible       | Not present |
| Min Div/Max Contig    | Not present/1,000 SF | Vacant          | Yes         |
| Asking Rate           | \$21.00 Annual/SF    | Vacant Date     | 8/01/2023   |
| Monthly Rate          | \$1,750              | Available Date  | 8/23/2023   |
| Lease Type            | Gross                | Days On Market  | 34 days     |
| Expenses              | -                    | Date Listed     | 8/03/2023   |
| Possession            | Now                  | Last Modified   | 9/06/2023   |
| Lease Terms           | 3-year minimum       | Listing ID      | 38618505    |
| Signage               | None                 | Offices         | 4           |
| Show Instructions     | Call broker          | Restrooms       | 2           |
| Rent Esc. Type        | Annual Percentage    | Parking Spaces  | -           |