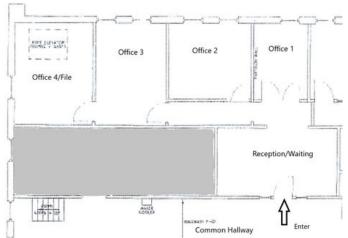

## Description

Great office suite at the heart of historic downtown Waxhaw. 3-4 offices with reception area. Common area bathrooms. 2nd floor walk-up above the Waxhaw Antique Mart. Walking distance to shopping and restaurants throughout the downtown area.

### Listing Details | Office For Lease

| Suite                 | 7                    | Rent Esc. Desc. | 4%          |
|-----------------------|----------------------|-----------------|-------------|
| Sublease              | No                   | Renewal         | Yes         |
| Total Available Space | 1,000 SF             | Divisible       | Not present |
| Min Div/Max Contig    | Not present/1,000 SF | Vacant          | Yes         |
| Asking Rate           | \$21.00 Annual/SF    | Vacant Date     | 8/01/2023   |
| Monthly Rate          | \$1,750              | Available Date  | 8/23/2023   |
| Lease Type            | Gross                | Days On Market  | 34 days     |
| Expenses              | -                    | Date Listed     | 8/03/2023   |
| Possession            | Now                  | Last Modified   | 9/06/2023   |
| Lease Terms           | 3-year minimum       | Listing ID      | 38618505    |
| Signage               | None                 | Offices         | 4           |
| Show Instructions     | Call broker          | Restrooms       | 2           |
| Rent Esc. Type        | Annual Percentage    | Parking Spaces  | -           |