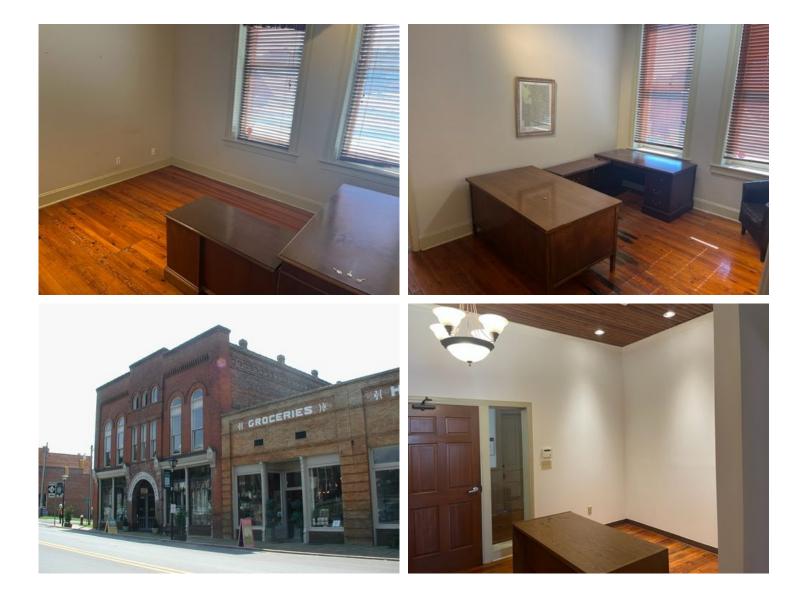

## Description

Great office suite at the heart of historic downtown Waxhaw. 3-4 offices with reception area. Common area bathrooms. 2nd floor walk-up above the Waxhaw Antique Mart. Walking distance to shopping and restaurants throughout the downtown area.

## **Additional Photos**