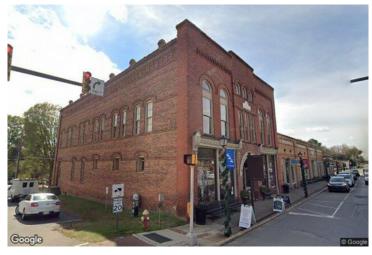

## **Downtown Waxhaw Office Space For Lease**

101 W South Main Street, Waxhaw, NC, 28173

Office: Mixed Use For Lease

Prepared on September 06, 2023 1 of 1 Listings

## Description

Great office suite at the heart of historic downtown Waxhaw. 3-4 offices with reception area. Common area bathrooms. 2nd floor walk-up above the Waxhaw Antique Mart. Walking distance to shopping and restaurants throughout the downtown area.