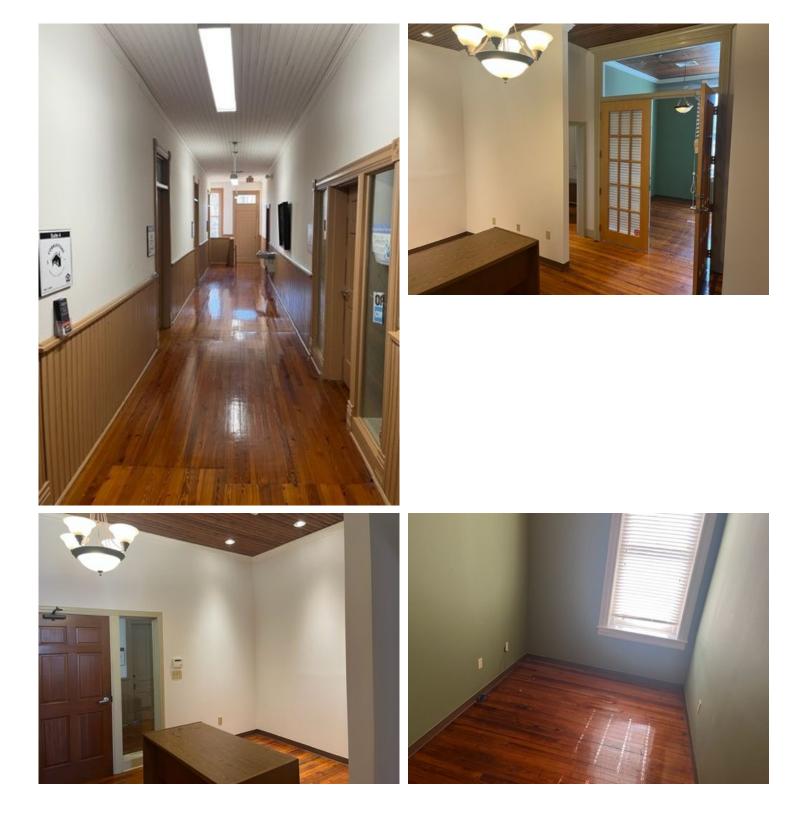

Primary Constr. Type | Framed       |  |
| Building Size       | 9,008 SF               | Occupancy Type       | Multi-tenant |  |
| Land Size           | 0.32 Acres / 13,871 SF | Percent Occupied     | 88.9%        |  |
| Number of Buildings | 1                      | Parking Spaces       | -            |  |
| Number of Floors    | 2                      | Parking Ratio        | -            |  |

## **Property Listings**

#### 1 Listing | 1,000 SF | \$21.00 Annual/SF

| Туре      | Condo | Space Use | Suite | Available Space | Rate                    | Available |
|-----------|-------|-----------|-------|-----------------|-------------------------|-----------|
| For Lease | No    | Office    | 7     | 1,000 SF        | \$21.00 Annual/SF Gross | 8/23/2023 |

## **Additional Photos**



























## Contact



**John Ghiz** 704-540-4222 jghiz@southstone.net