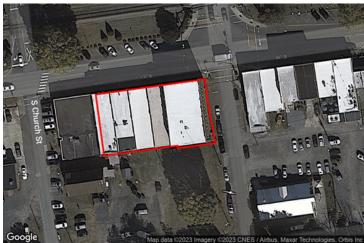

#### Location Details

| Address   | 101 W South Main Street, Waxhaw, N | County  | Union               |
|-----------|------------------------------------|---------|---------------------|
| Zoning    | АК9                                | Parcels | 05115039A           |
| Submarket | NC - Union County                  | Name    | 101 W South Main St |

#### **Building Details**

| Sub Type            | Mixed Use              | Year Built           | 1908         |  |
|---------------------|------------------------|----------------------|--------------|--|
| Building Status     | Existing               | Primary Constr. Type | Framed       |  |
| Building Size       | 9,008 SF               | Occupancy Type       | Multi-tenant |  |
| Land Size           | 0.32 Acres / 13,871 SF | Percent Occupied     | 88.9%        |  |
| Number of Buildings | 1                      | Parking Spaces       | -            |  |
| Number of Floors    | 2                      | Parking Ratio        | -            |  |