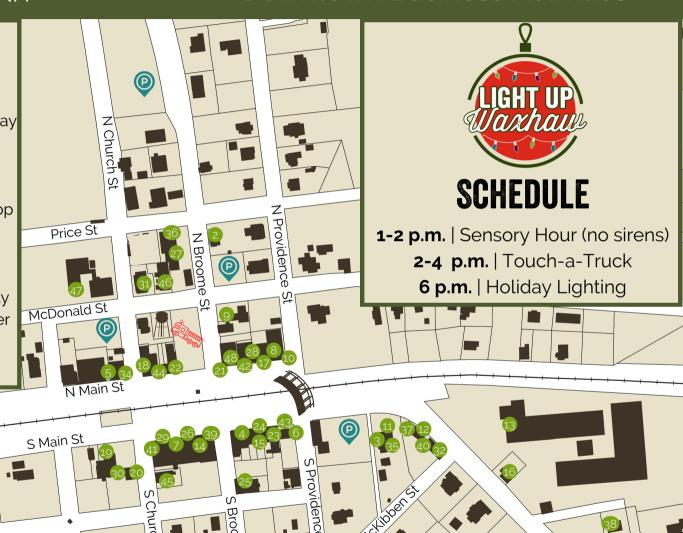

## **UPCOMING DOWNTOWN EVENTS**

**Nov 22 |** Drinksgiving Party with Music & Trivia @ Great Wagon Road Distillery

Nov 24-25 | Black Friday & Small Business Saturday

Dec 1 | First Fridays Art Walk

**Dec 2 |** Photos with Santa @ Staci Howell State Farm

Dec 2-3 | Holiday Tour of Homes & Christmas Shop

Dec 8-9 | Holiday Shopping Party @ Susie Lou

Dec 10 | Christmas Parade

Dec 10 | Letters to Santa @ David Upchurch Realty

**Dec 11-12 |** 12 Wines of Christmas Tasting & Dinner

Dec 12 | Menorah Lighting

## Shop Local this Holiday Season!

- Adela's Mexican Kitchen
- 2 Antique Clock Shop
- Art Box Ceramics
- 4 The Bead Merchants
- Blue Door Deli
- 6 Burney's Sweets & More Selfie Station
- Capricci's True Italian
- Cork & Ale
- Orossroads Coffee House
- DreamChaser's Brewery
  Music: Curbside Prophets at 6 PM
- Eight Legs Gallery
- Elephit Skate Shop
- Emmet's Social Table
- Farm & Estates Realty
  Hot Cocoa, Goodies, & Holiday
  Coloring
- FD Cigar Lounge & Whiskey Bar
- **10** Fox's Pizza Den
- **17** Funki Monki Home Furnishings
- Great Wagon Road Distillery

- Greco Fresh Grille
- **40** Holy Cannoli
- **21** The Indigo Pearl
- Mary O'Neill's Irish Pub
- Maxwell's Tavern
- **20 MONA Boutique**
- **25** Mule Barn Mercantile
- Provisions Waxhaw
  Open until 7 PM
- Pure CBD
- **8 Refresh Gift Shop**
- Sassy & Classy Boutique
- South of Uptown
- Stewart's Village Gallery
  Open until 8 PM, Unveiling 2023
  Christmas Ornaments
- Spiked Cider
- Sweet Repeats
- Tangles Knitting on Main
- Uptown Tea Shop
  Tea Tasting Samples

- **39 Vera's Kitchen**
- **100** The Vintage Room
- **39 Virtuoso Breadworks**
- **39 Waxhaw Antique Mart**
- **Waxhaw Boba Tea**
- **40 Waxhaw Candle Company**
- **42** Waxhaw Creamery
- **49 Waxhaw Downtown Pawz**
- **Waxhaw Masonic Lodge**
- 45 Waxhaw Tack Exchange
- **Waxhaw Taphouse**Music: Hounds of Sound at 7:30 PM
- Waxhaw United MethodistChurch
  - Open House Enjoy some hot cocoa and check out the angel tree
- Welte's Antiques & 88A Boutique
  Local Dance School Performance