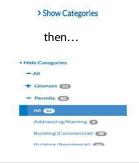

2. If you see the following question: Do you need help getting started? Select "No"

3. OPTIONAL – Clicking the "**Show Categories**" link will unhide categories that can be expanded to further divided the on-line application into the appropriate subheadings. Clicking these items will display available applications in the results window.